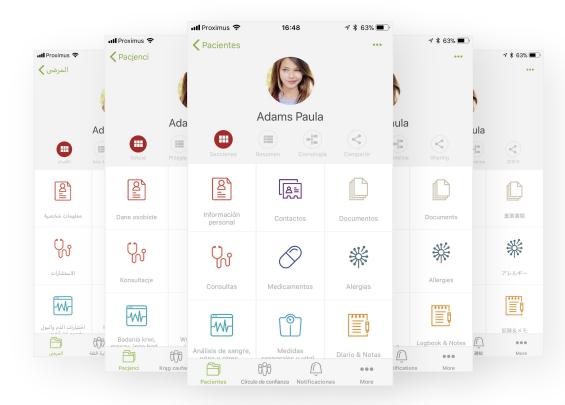

|

System Community Norton

Children's

Hospital



(demo) Health

Center

# **Global Reach**

Available in the 20 most spoken languages on earth





### Table of contents

- Introduction to Andaman7
  - PHR by patients for patients
- Drug management
  - Who does what?
  - Standards: exchange formats and codification
  - Current limitations
  - The Andaman7 bottom up approach
  - Interesting next steps



### Who does what

- Patient describes symptoms
- Doctor anamnesis, diagnostic, prescription
- Patient decides to follow, goes to pharmacy
- Pharmacist delivers, with recommandations
- Patient takes drug, registers usage

#### Patient sees several doctors, contributes to research...



### Standards: exchange formats and codification

- Exchange formats
  - FHIR, OMOP (HL7...)
- Codification systems
  - (Invoicing)
  - Many concepts: SNOMED
  - Lab results: LOINC
  - Drugs: NDC, DIN, ATC, RxNorm, IDMP (ISO/Unicom)



### Current li