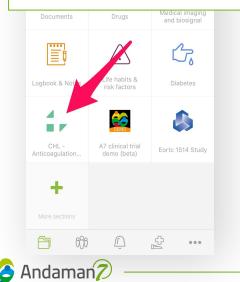

### **More? Care coordination**

| <                  | Back                                          |                        |                        |              |      |  |  |  |
|--------------------|-----------------------------------------------|------------------------|------------------------|--------------|------|--|--|--|
|                    | CHL - Anticoagulation<br>Care Path            |                        |                        |              | I    |  |  |  |
| Questionnaires     |                                               |                        |                        |              |      |  |  |  |
|                    | Profile information<br>Baseline questionnaire |                        |                        |              |      |  |  |  |
|                    | Due date 0% Not set                           |                        |                        |              |      |  |  |  |
|                    | Completed<br>0 / 2                            | questions              |                        |              |      |  |  |  |
| Documents          |                                               |                        |                        |              |      |  |  |  |
| Help               |                                               |                        |                        |              |      |  |  |  |
|                    |                                               | Les 7 règ<br>traitemer | lles d'or du<br>ht AVK | Apr 23, :    | 2019 |  |  |  |
| Di                 | rugs                                          |                        |                        |              |      |  |  |  |
| Current medication |                                               |                        |                        |              |      |  |  |  |
|                    | Aspirine                                      | 100mg                  |                        | Jun 6, 3     | 2018 |  |  |  |
|                    | Sintrom                                       | 4mg                    |                        | Jun 6, 1     | 2018 |  |  |  |
|                    | Dafalgan 500mg                                |                        |                        | Jun 21, 2017 |      |  |  |  |
|                    | ð                                             | iĵi                    | Ũ                      | 6<br>M       | •••  |  |  |  |
|                    |                                               |                        |                        |              |      |  |  |  |