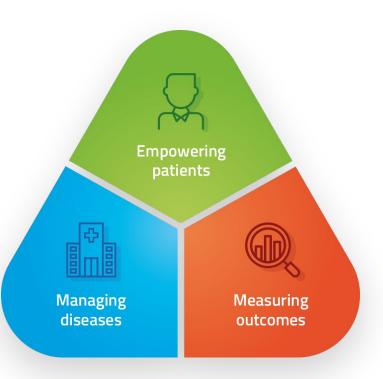

### Can we do all 3?

- > Empowering Patients
- > Care providers: Managing diseases
- > Research: Measuring outcomes