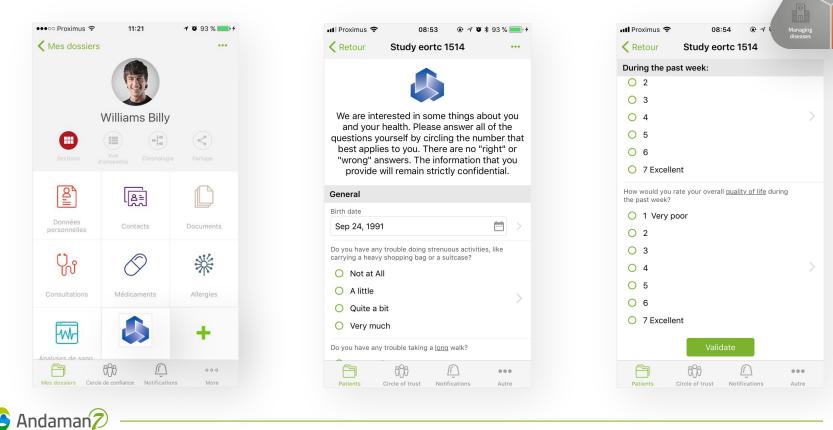

### **More? Care coordination**

| <                  | Back                                          |                        |                        |              |      |  |  |  |
|--------------------|-----------------------------------------------|------------------------|------------------------|--------------|------|--|--|--|
|                    | CHL - Anticoagulation<br>Care Path            |                        |                        |              | I    |  |  |  |
| Questionnaires     |                                               |                        |                        |              |      |  |  |  |
|                    | Profile information<br>Baseline questionnaire |                        |                        |              |      |  |  |  |
|                    | Due date 0% Not set                           |                        |                        |              |      |  |  |  |
|                    | Completed<br>0 / 2                            | questions              |                        |              |      |  |  |  |
| Documents          |                                               |                        |                        |              |      |  |  |  |
| Help               |                                               |                        |                        |              |      |  |  |  |
|                    |                                               | Les 7 règ<br>traitemer | lles d'or du<br>ht AVK | Apr 23, :    | 2019 |  |  |  |
| Di                 | rugs                                          |                        |                        |              |      |  |  |  |
| Current medication |                                               |                        |                        |              |      |  |  |  |
|                    | Aspirine                                      | 100mg                  |                        | Jun 6, 3     | 2018 |  |  |  |
|                    | Sintrom                                       | 4mg                    |                        | Jun 6, 1     | 2018 |  |  |  |
|                    | Dafalgan 500mg                                |                        |                        | Jun 21, 2017 |      |  |  |  |
|                    | ð                                             | iĵi                    | Ũ                      | 6<br>M       | •••  |  |  |  |
|                    |                                               |                        |                        |              |      |  |  |  |

### More? Clinical trials, PRO, RWE

Measuring

### **More? Patient empowerment**

Data access

Andaman