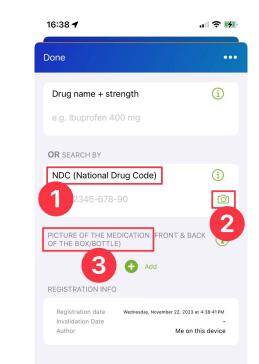

- 1. Unique NDC code
- 2. Scan NDC code + online DB lookup
- 3. Box picture

auate

blets 200 m

- Very precise drug information
- Also for OTC !!
- Useful for care & clinical trials